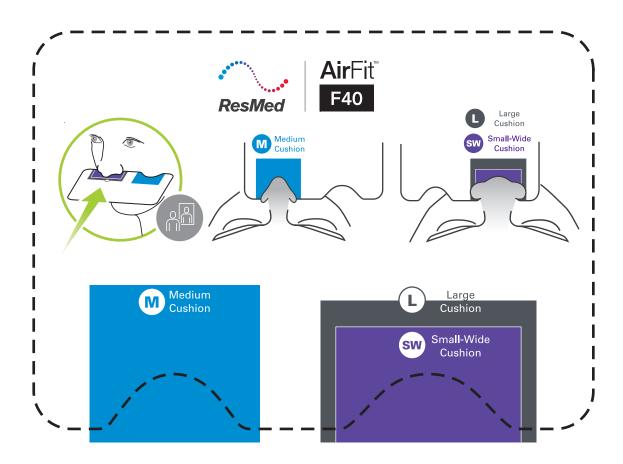

## Actual Size: 148mm (Width) 105mm (Height)

How to use the fitting template:

- 1. Please ensure the template is printed to scale
- 2. Cut out along dotted line
- 3. Refer to diagram on template to determine appropriate cushion size